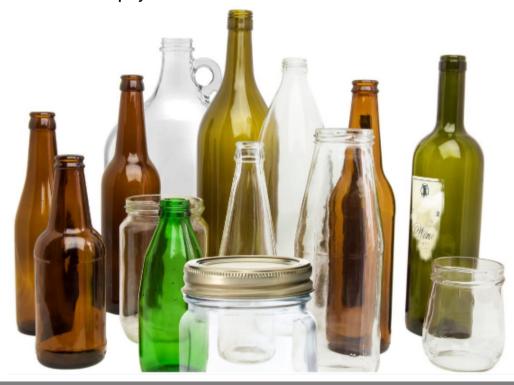

## TYPES OF GLASS ACCEPTED

All colors of glass bottles, jars and jugs ONLY

- Caps, lids and labels are acceptable
- Empty all containers